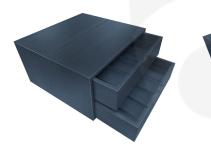

#### **GALLERY IMAGES**

It is a great stand alone Tea and Coffee Station but being part of the modular system it combines very well with the other components when setting up buffets and banquets.

The oak drawers have finger cut-outs for ease of opening and are compartmentalised with 4 acrylic dividers.