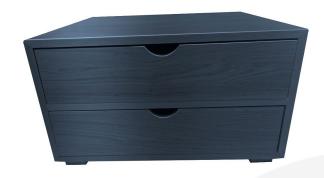

# BURFORD TEA CHEST 2 DRAWER B2/3 AMBERLEY GREY OAK

**SKU:** TC2-B23-AG **£369.94 Excl. VAT** 

- Designed around the <u>modular Hospitality</u> <u>System</u> - standalone or integral in the bigger picture
- B2/3 footprint 424x398x244mm great capacity
- Flexible partitions versatile storage
- Solid Oak sturdy design for frequent use
- Customisable define your own labels
- Reversible drawers

### **B2/3 AMBERLEY GREY OAK TEA & COFFEE STATION**

This high capacity B2/3 Amberley Grey Oak Tea & Coffee Station 424x398x244mm is not only extremely attractive but exceptionally practical. It has been designed within our Modular hospitality system to a B2/3 footprint. This means, like the boxes, it fits comfortably on our Hospitality Trolleys. The multi-functional station also stacks on the trolley boxes offering maximum capacity whilst being transported on one of our hospitality catering trolleys. It stands on 4 x 18mm thick feet, giving it plenty of clearance to avoid the consequence of spillages.