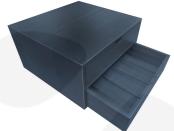

#### **GALLERY IMAGES**

It is a great stand alone Tea and Coffee Station but being part of the modular system it combines very well with the other components when setting up buffets and banquets.

The oak drawers have finger cut-outs for ease of opening and are compartmentalised with 4 acrylic dividers.