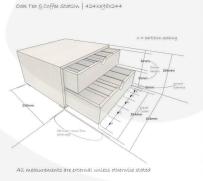

### **B2/3 AMBERLEY GREY OAK TEA & COFFEE STATION**

This high capacity B2/3 Amberley Grey Oak Tea & Coffee Station 424x398x244mm is not only extremely attractive but exceptionally practical. It has been designed within our Modular hospitality system to a B2/3 footprint. This means, like the boxes, it fits comfortably on our Hospitality Trolleys. The multi-functional station also stacks on the trolley boxes offering maximum capacity whilst being transported on one of our hospitality catering trolleys. It stands on 4 x 18mm thick feet, giving it plenty of clearance to avoid the consequence of spillages.

#### **ADDITIONAL INFORMATION**

**Dimensions**  $424 \times 398 \times 244 \text{ mm}$ 

**Wood** Oak

Finish Lacquered

**Colour** Amberley Grey

**Assembly** Pre-assembled

Options & Features Removable Partitions