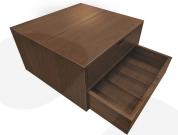

It is a great stand alone Tea and Coffee Station but being part of the modular system it combines very well with the other components when setting up buffets and banquets.

The oak drawers have finger cut-outs for ease of opening and are compartmentalised with 4 acrylic dividers.

## **Multiple Label Options**

The drawer fronts can be left blank or engraved as you like. They are also reversible allowing you to engrave one end with the option to reverse the drawers to display the blank end when required.