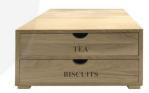

# BURFORD TEA CHEST 2 DRAWER B2/3 DARK BROWN OAK

**SKU:** TC2-B23-DB **£369.94 Excl. VAT** 

- Designed around the <u>modular Hospitality</u> <u>System</u> - standalone or integral in the bigger picture
- B2/3 footprint 424x398x244mm great capacity
- Flexible partitions versatile storage
- Solid Oak sturdy design for frequent use
- Customisable define your own labels
- Reversible drawers

#### **B2/3 DARK BROWN OAK TEA & COFFEE STATION**

This high capacity B2/3 Dark Brown Oak Tea & Coffee Station 424x398x244mm is not only extremely attractive but exceptionally practical. It has been designed within our <u>Modular hospitality system</u> to a B2/3 footprint. This means, like the boxes, it fits comfortably on our Hospitality Trolleys. The multi-functional station also stacks on the trolley boxes offering maximum capacity whilst being transported on one of our hospitality catering trolleys. It stands on 4 x 18mm thick feet, giving it plenty of clearance to avoid the consequence of spillages.

## **Multiple Label Options**

The drawer fronts can be left blank or engraved as you like. They are also reversible allowing you to engrave one end with the option to reverse the drawers to display the blank end when required.