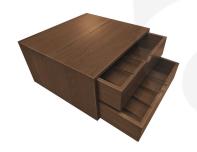

It is a great stand alone Tea and Coffee Station but being part of the modular system it combines very well with the other components when setting up buffets and banquets.

The oak drawers have finger cut-outs for ease of opening and are compartmentalised with 4 acrylic dividers.

## **Multiple Label Options**

The drawer fronts can be left blank or engraved as you like. They are also reversible allowing you to engrave one end with the option to reverse the drawers to display the blank end when required.