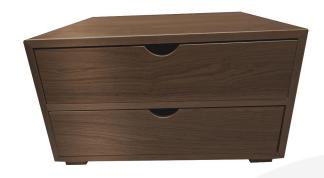

# BURFORD TEA CHEST 2 DRAWER B2/3 DARK BROWN OAK

**SKU:** TC2-B23-DB **£369.94 Excl. VAT** 

- Designed around the <u>modular Hospitality</u> <u>System</u> - standalone or integral in the bigger picture
- B2/3 footprint 424x398x244mm great capacity
- Flexible partitions versatile storage
- Solid Oak sturdy design for frequent use
- Customisable define your own labels
- Reversible drawers

#### **B2/3 DARK BROWN OAK TEA & COFFEE STATION**

This high capacity B2/3 Dark Brown Oak Tea & Coffee Station 424x398x244mm is not only extremely attractive but exceptionally practical. It has been designed within our <u>Modular hospitality system</u> to a B2/3 footprint. This means, like the boxes, it fits comfortably on our Hospitality Trolleys. The multi-functional station also stacks on the trolley boxes offering maximum capacity whilst being transported on one of our hospitality catering trolleys. It stands on 4 x 18mm thick feet, giving it plenty of clearance to avoid the consequence of spillages.