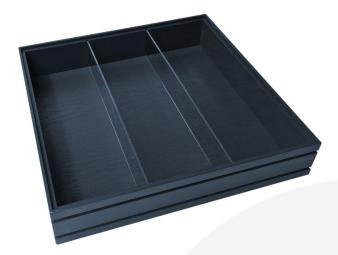

## BURFORD RIB BOX B2/3 80MM AMBERLEY GREY 2 DIVIDERS

**SKU:** BOR-B2/3-80-AG-DS2 **£107.42 Excl. VAT** 

- Dimensions: 424x398x80
- Highest quality finish for high end presentation
- Part of the <u>Modular Hospitality Trolley</u> <u>System</u>
- Stackable ideal for display
- Solid oak very robust for continuous use
- Ribbed finish for a look with character

## **B2/3 RIBBED AMBERLEY GREY OAK TROLLEY PARTITIONED STACKER BOX 424X398X80**

The B2/3 Ribbed Lacquered Amberley Grey Oak Trolley Partitioned Stacker Box 424x398x80 is high quality stand alone ribbed oak box. It is beautifully finished in a food grade lacquer with a double ribbed stylish design.

The partitioned box has 3 clear acrylic partitions subdividing its content allowing you to hold multiple items separately.

There is an optional B2/3 Box Lid available. Made from clear acrylic it offers the contents protection and maintains its display functionality.