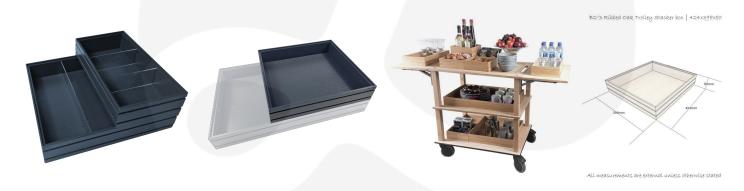

## **GALLERY IMAGES**

The partitioned box has 3 clear acrylic partitions subdividing its content allowing you to hold multiple items separately.

There is an optional B2/3 Box Lid available. Made from clear acrylic it offers the contents protection and maintains its display functionality.

This part of the Modular Hospitality Trolley System and is stackable within the range. The range includes

- B1/6 Ribbed Lacquered Oak Box 212x199x80
- B1/3 Ribbed Lacquered Oak Partitioned Box 398x212x80
- B1/3 Ribbed Lacquered Oak Box 398x212x80
- B2/3 Ribbed Lacquered Oak Box 424x398x80
- B2/3 Ribbed Lacquered Oak Partitioned Box 424x398x80 (this one)
- B1/1 Ribbed Lacquered Oak Box 636x398x80

These lacquered boxes are also available in a painted black range.