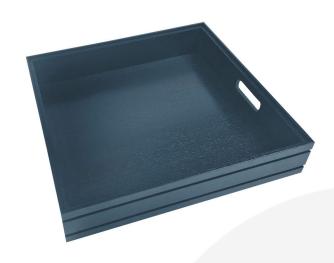

## BURFORD RIB HANDLE TRAY B2/3 80MM AMBERLEY GREY

**SKU:** BORH-B2/3-80-AG **£97.28 Excl. VAT** 

- Dimensions: 425x398x80mm
- Highest quality finish for high end presentation
- Part of the Modular Hospitality Trolley System
- Stackable ideal for display
- Solid oak very robust for continuous use
- Ribbed finish for a look with character

## **B2/3 RIBBED AMBERLEY GREY OAK TROLLEY STACKER HANDLE TRAY**

The B2/3 Ribbed Amberley Grey Oak Trolley Stacker Handle Tray 425x398x80 is high quality stand alone ribbed oak cut out handle tray. Built from 13mm sustainable oak this is not a only a beautiful but very robust product. It is beautifully finished in Amberley Grey with a double ribbed stylish design.

There is an optional <u>B2/3 Lid</u> available. Made from clear acrylic it offers the contents protection and maintains its display functionality.

This tray is part of the Modular Hospitality Trolley System and is stackable within the range.

## **ADDITIONAL INFORMATION**

**Dimensions**  $425 \times 398 \times 80 \text{ mm}$ 

**Wood** Oak

**Colour** Amberley Grey

**Options & Features** Ribbed Styling

**Compartments** 1 Compartment

**Finish** Painted