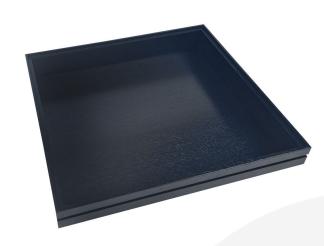

## BURFORD RIB BOX B2/3 40MM AMBERLEY GREY

**SKU:** BOR-B2/3-40-AG **£75.47 Excl. VAT** 

- Dimensions: 424x398x40
- Highest quality finish for high end presentation
- Part of the <u>Modular Hospitality Trolley</u> <u>System</u>
- Stackable ideal for display
- Solid oak very robust for continuous use
- Ribbed finish for a look with character

## **B2/3 RIBBED AMBERLEY GREY OAK TROLLEY STACKER TRAY 424X398X40**

The B2/3 Ribbed Amberley Grey Oak Trolley Stacker Tray 424x398x40 is high quality stand alone ribbed oak box. It is beautifully finished in a classic black with a single ribbed stylish design.