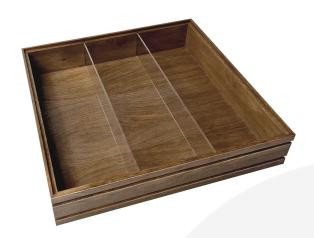

## BURFORD RIB BOX B2/3 80MM DARK BROWN 2 DIVIDERS

**SKU:** BOR-B2/3-80-DB-DS2 **£107.42 Excl. VAT** 

- Dimensions: 424x398x80
- Highest quality finish for high end presentation
- Part of the <u>Modular Hospitality Trolley</u> <u>System</u>
- Stackable ideal for display
- Solid oak very robust for continuous use
- Ribbed finish for a look with character

## **B2/3 RIBBED DARK BROWN OAK TROLLEY PARTITIONED STACKER BOX 424X398X80**

The B2/3 Ribbed Lacquered Dark Brown Oak Trolley Partitioned Stacker Box 424x398x80 is high quality stand alone ribbed oak box. It is beautifully finished in a food grade lacquer with a double ribbed stylish design.

The partitioned box has 3 clear acrylic partitions subdividing its content allowing you to hold multiple items separately.

There is an optional B2/3 Box Lid available. Made from clear acrylic it offers the contents protection and maintains its display functionality.

## **ADDITIONAL INFORMATION**

**Dimensions**  $424 \times 398 \times 80 \text{ mm}$ 

**Wood** Oak

Finish Lacquered

**Buffet Size** B2/3 ( $\propto$  GN2/3)

Handle None

**Compartments** 3 Compartments

Options & Features Ribbed Styling

Colour Dark Brown