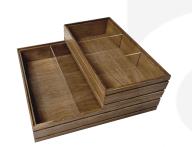

This part of the Modular Hospitality Trolley System and is stackable within the range. The range includes

- B1/6 Ribbed Lacquered Oak Box 212x199x80
- B1/3 Ribbed Lacquered Oak Partitioned Box 398x212x80
- B1/3 Ribbed Lacquered Oak Box 398x212x80
- B2/3 Ribbed Lacquered Oak Box 424x398x80
- B2/3 Ribbed Lacquered Oak Partitioned Box 424x398x80 (this one)
- B1/1 Ribbed Lacquered Oak Box 636x398x80