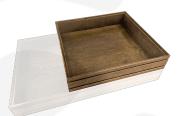

The partitioned box has 3 clear acrylic partitions subdividing its content allowing you to hold multiple items separately.

There is an optional B2/3 Box Lid available. Made from clear acrylic it offers the contents protection and maintains its display functionality.