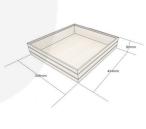

## BURFORD RIB BOX B2/3 80MM DARK BROWN 2 DIVIDERS

**SKU:** BOR-B2/3-80-DB-DS2 **£107.42 Excl. VAT** 

- Dimensions: 424x398x80
- Highest quality finish for high end presentation
- Part of the <u>Modular Hospitality Trolley</u> <u>System</u>
- Stackable ideal for display
- Solid oak very robust for continuous use
- Ribbed finish for a look with character

## **B2/3 RIBBED DARK BROWN OAK TROLLEY PARTITIONED STACKER BOX 424X398X80**

The B2/3 Ribbed Lacquered Dark Brown Oak Trolley Partitioned Stacker Box 424x398x80 is high quality stand alone ribbed oak box. It is beautifully finished in a food grade lacquer with a double ribbed stylish design.

## **ADDITIONAL INFORMATION**

**Dimensions**  $424 \times 398 \times 80 \text{ mm}$ 

**Wood** Oak

Finish Lacquered

**Buffet Size** B2/3 ( $\propto$  GN2/3)

Handle None

**Compartments** 3 Compartments

Options & Features Ribbed Styling

Colour Dark Brown