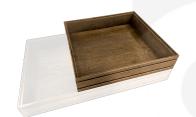

There is an optional B2/3 Box Lid available. Made from clear acrylic it offers the contents protection and maintains its display functionality.

This part of the Modular Hospitality Trolley System and is stackable within the range. The range includes