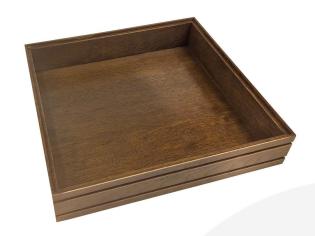

## BURFORD RIB BOX B2/3 80MM DARK BROWN

**SKU:** BOR-B2/3-80-DB **£88.80 Excl. VAT** 

- Dimensions: 424x398x80
- Highest quality finish for high end presentation
- Part of the <u>Modular Hospitality Trolley</u> <u>System</u>
- Stackable ideal for display
- Solid oak very robust for continuous use
- Ribbed finish for a look with character

## **B2/3 RIBBED DARK BROWN OAK TROLLEY STACKER BOX 424X398X80**

The B2/3 Ribbed Lacquered Dark Brown Oak Trolley Stacker Box 424x398x80 is high quality stand alone ribbed oak box. It is beautifully finished in a food grade lacquer with a double ribbed stylish design.