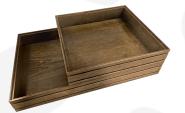

There is an optional B2/3 Box Lid available. Made from clear acrylic it offers the contents protection and maintains its display functionality.

This part of the Modular Hospitality Trolley System and is stackable within the range. The range includes

- B1/6 Ribbed Lacquered Oak Box 212x199x80
- B1/3 Ribbed Lacquered Oak Partitioned Box 398x212x80
- B1/3 Ribbed Lacquered Oak Box 398x212x80
- B2/3 Ribbed Lacquered Oak Box 424x398x80 (this one)
- B1/1 Ribbed Lacquered Oak Box 636x398x80