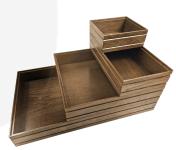

## **B2/3 RIBBED DARK BROWN OAK TROLLEY STACKER BOX 424X398X80**

The B2/3 Ribbed Lacquered Dark Brown Oak Trolley Stacker Box 424x398x80 is high quality stand alone ribbed oak box. It is beautifully finished in a food grade lacquer with a double ribbed stylish design.

There is an optional B2/3 Box Lid available. Made from clear acrylic it offers the contents protection and maintains its display functionality.

This part of the Modular Hospitality Trolley System and is stackable within the range. The range includes

- B1/6 Ribbed Lacquered Oak Box 212x199x80
- B1/3 Ribbed Lacquered Oak Partitioned Box 398x212x80
- B1/3 Ribbed Lacquered Oak Box 398x212x80
- B2/3 Ribbed Lacquered Oak Box 424x398x80 (this one)
- B1/1 Ribbed Lacquered Oak Box 636x398x80