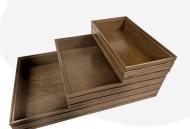

There is an optional B2/3 Box Lid available. Made from clear acrylic it offers the contents protection and maintains its display functionality.

This part of the Modular Hospitality Trolley System and is stackable within the range. The range includes

- B1/6 Ribbed Lacquered Oak Box 212x199x80
- B1/3 Ribbed Lacquered Oak Partitioned Box 398x212x80
- B1/3 Ribbed Lacquered Oak Box 398x212x80
- B2/3 Ribbed Lacquered Oak Box 424x398x80 (this one)
- B1/1 Ribbed Lacquered Oak Box 636x398x80