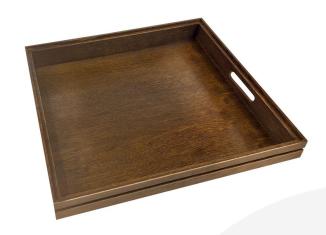

## BURFORD RIB HANDLE TRAY B2/3 40MM DARK BROWN

**SKU:** BORH-B2/3-40-DB **£83.95 Excl. VAT** 

- Dimensions: 425x398x40mm
- Highest quality finish for high end presentation
- Part of the Modular Hospitality Trolley System
- Stackable ideal for display
- Solid oak very robust for continuous use
- Ribbed finish for a look with character

## **B2/3 RIBBED DARK BROWN OAK TROLLEY STACKER HANDLE TRAY 40MM**

The B2/3 Ribbed Dark Brown Oak Trolley Stacker Handle Tray 425x398x40 is high quality stand alone ribbed oak cut out handle tray. Built from 13mm sustainable oak this is not a only a beautiful but very robust product. It is beautifully finished in Dark Brown with a ribbed stylish design.

There is an optional <u>B2/3 Lid</u> available. Made from clear acrylic it offers the contents protection and maintains its display functionality.

This tray is part of the Modular Hospitality Trolley System and is stackable within the range.

## **ADDITIONAL INFORMATION**

**Dimensions**  $425 \times 398 \times 40 \text{ mm}$ 

**Wood** Oak

**Colour** Dark Brown

**Options & Features** Ribbed Styling

**Compartments** 1 Compartment

**Finish** Painted