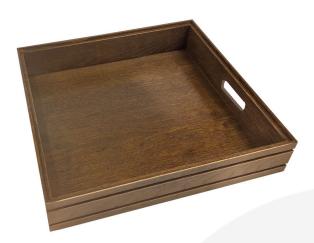

## BURFORD RIB HANDLE TRAY B2/3 80MM DARK BROWN

**SKU:** BORH-B2/3-80-DB **£97.28 Excl. VAT** 

- Dimensions: 425x398x80mm
- Highest quality finish for high end presentation
- Part of the Modular Hospitality Trolley System
- Stackable ideal for display
- Solid oak very robust for continuous use
- Ribbed finish for a look with character

## **B2/3 RIBBED DARK BROWN OAK TROLLEY STACKER HANDLE TRAY 80MM**

The B2/3 Ribbed Dark Brown Oak Trolley Stacker Handle Tray 425x398x80 is high quality stand alone ribbed oak cut out handle tray. Built from 13mm sustainable oak this is not a only a beautiful but very robust product. It is beautifully finished in Dark Brown with a double ribbed stylish design.

There is an optional <u>B2/3 Lid</u> available. Made from clear acrylic it offers the contents protection and maintains its display functionality.

This tray is part of the <u>Modular Hospitality Trolley System</u> and is stackable within the range.

## ADDITIONAL INFORMATION

| Dimensions                    | 425 × 398 × 80 mm |
|-------------------------------|-------------------|
| Wood                          | Oak               |
| Colour                        | Dark Brown        |
| <b>Options &amp; Features</b> | Ribbed Styling    |
| Compartments                  | 1 Compartment     |
| Finish                        | Painted           |