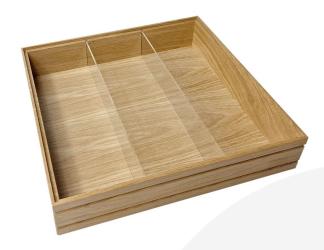

## BURFORD RIB BOX B2/3 80MM NATURAL 2 DIVIDERS

**SKU:** BOR-B2/3-80-NA-DS2 **£107.42 Excl. VAT** 

- Dimensions: 424x398x80
- Highest quality finish for high end presentation
- Part of the <u>Modular Hospitality Trolley</u> <u>System</u>
- Stackable ideal for display
- Solid oak very robust for continuous use
- Ribbed finish for a look with character

## **B2/3 RIBBED NATURAL OAK TROLLEY PARTITIONED STACKER BOX 424X398X80**

The B2/3 Ribbed Lacquered Natural Oak Trolley Partitioned Stacker Box 424x398x80 is high quality stand alone ribbed oak box. It is beautifully finished in a food grade lacquer with a double ribbed stylish design.

The partitioned box has 3 clear acrylic partitions subdividing its content allowing you to hold multiple items separately.

There is an optional B2/3 Box Lid available. Made from clear acrylic it offers the contents protection and maintains its display functionality.

## **ADDITIONAL INFORMATION**

**Dimensions**  $424 \times 398 \times 80 \text{ mm}$ 

**Wood** Oak

Finish Lacquered

**Buffet Size** B2/3 ( $\propto$  GN2/3)

Handle None

**Compartments** 3 Compartments

Options & Features Ribbed Styling

**Colour** Natural