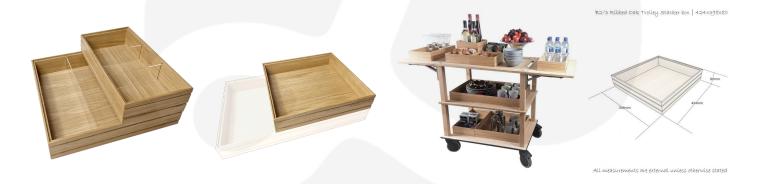

The partitioned box has 3 clear acrylic partitions subdividing its content allowing you to hold multiple items separately.

There is an optional B2/3 Box Lid available. Made from clear acrylic it offers the contents protection and maintains its display functionality.

This part of the Modular Hospitality Trolley System and is stackable within the range. The range includes

- B1/6 Ribbed Lacquered Oak Box 212x199x80
- <u>B1/3 Ribbed Lacquered Oak Partitioned Box 398x212x80</u>
- B1/3 Ribbed Lacquered Oak Box 398x212x80
- B2/3 Ribbed Lacquered Oak Box 424x398x80
- B2/3 Ribbed Lacquered Oak Partitioned Box 424x398x80 (this one)
- B1/1 Ribbed Lacquered Oak Box 636x398x80

These lacquered boxes are also available in a painted black range.