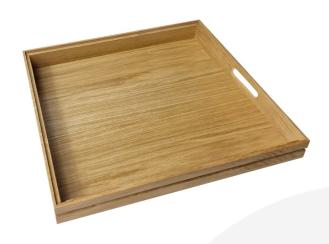

## BURFORD RIB HANDLE TRAY B2/3 40MM NATURAL

**SKU:** BORH-B2/3-40-NA **£83.95 Excl. VAT** 

- Dimensions: 425x398x40
- Highest quality finish for high end presentation
- Part of the Modular Hospitality Trolley System
- Stackable ideal for display
- Solid oak very robust for continuous use
- Ribbed finish for a look with character

## **B2/3 RIBBED NATURAL OAK TROLLEY STACKER HANDLE TRAY 40MM**

The B2/3 Ribbed Natural Oak Trolley Stacker Handle Tray 425x398x40 is high quality stand alone ribbed oak cut out handle tray. Built from 13mm sustainable oak this is not a only a beautiful but very robust product. It is beautifully finished in lacquered Natural Oak with a ribbed stylish design.

There is an optional <u>B2/3 Lid</u> available. Made from clear acrylic it offers the contents protection and maintains its display functionality.

This tray is part of the Modular Hospitality Trolley System and is stackable within the range.