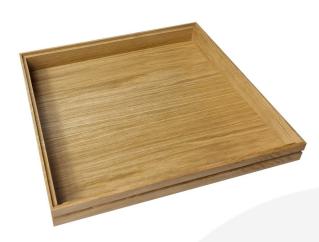

## BURFORD RIB BOX B2/3 40MM NATURAL

**SKU:** BOR-B2/3-40-NA **£75.47 Excl. VAT** 

- Dimensions: 424x398x40
- Highest quality finish for high end presentation
- Part of the <u>Modular Hospitality Trolley</u> <u>System</u>
- Stackable ideal for display
- Solid oak very robust for continuous use
- Ribbed finish for a look with character

## **B2/3 RIBBED NATURAL OAK TROLLEY STACKER TRAY 424X398X40**

The B2/3 Ribbed Natural Oak Trolley Stacker Tray 424x398x40 is high quality stand alone ribbed oak box. It is beautifully finished in a classic black with a single ribbed stylish design.