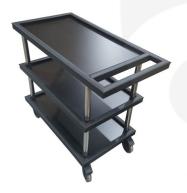

## **BARNSLEY HOSPITALITY TROLLEY**

The Barnsley Hospitality Trolley is a high quality frequent use service trolley, ideal for both front and back of house applications. It is made from easy clean laminated solid MFC wood panels framed in beautiful Tulipwood. This gives it a quality look and feel with the toughness for constant use.

It has three tiers, each of which has an integrated rubber bumper to minimise side impact. The bumper edging also prevents items rolling off in transit.

The trolley sits on 4 sturdy swivel wheels offering perfectly smooth manoeuvring. There are 2 braked wheels to hold the trolley in position when stationary. Each tier is supported with polished stainless steel columns giving it a stylish contemporary look.

This is a high quality trolley suitable for highest level boardroom meetings. Its versatility and durability means it is also suitable for everyday hotel, restaurant and institutional applications.