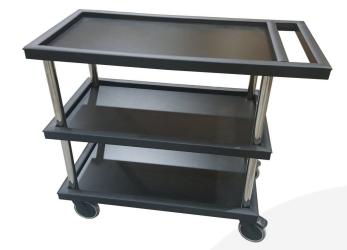

## **BARNSLEY HOSPITALITY TROLLEY**

The Barnsley Hospitality Trolley is a high quality frequent use service trolley, ideal for both front and back of house applications. It is made from easy clean laminated solid MFC wood panels framed in beautiful Tulipwood. This gives it a quality look and feel with the toughness for constant use.

It has three tiers, each of which has an integrated rubber bumper to minimise side impact. The bumper edging also prevents items rolling off in transit.

The trolley sits on 4 sturdy swivel wheels offering perfectly smooth manoeuvring. There are 2 braked wheels to hold the trolley in position when stationary. Each tier is supported with polished stainless steel columns giving it a stylish contemporary look.

This is a high quality trolley suitable for highest level boardroom meetings. Its versatility and durability means it is also suitable for everyday hotel, restaurant and institutional applications.