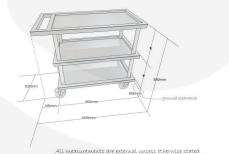

## **ADDITIONAL INFORMATION**

| Dimensions          | 1025 × 520 × 880 mm |
|---------------------|---------------------|
| Wood                | Tulipwood           |
| Number of Tiers     | 3-Tiers             |
| Handle              | Integrated          |
| Colour              | Black               |
| Finish              | Painted             |
| Additional Material | Chrome              |