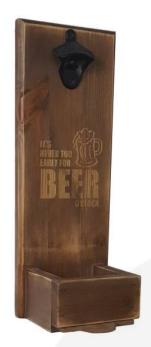

## BEER O'CLOCK WALL MOUNTED BOTTLE OPENER 120X145X395

SKU: BBOPENER-WM £27.79 Excl. VAT

- Never misses a beat you'll always be on time
- Bottle top catcher keeping your beer time tidy
- Handy drawer in catcher emptying made easy
- Embedded wall fasteners easy mounting

## **BEER O'CLOCK WALL MOUNTED BOTTLE OPENER 120X145X395**

This Beer O'Clock Wall Mounted Bottle Opener never misses a beat - always keeping the right time. It has a collection box with a handy pull drawer to empty when full.

With a generous sized bottle top catcher for those larger gatherings this bottle opener has everything. It even has a handy little slide draw to make emptying easier. It comes with embedded wall fastenings on the back for easy mounting.