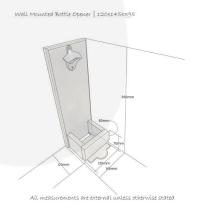

## BEER O'CLOCK WALL MOUNTED BOTTLE OPENER 120X145X395

SKU: BBOPENER-WM £27.79 Excl. VAT

- Never misses a beat you'll always be on time
- Bottle top catcher keeping your beer time tidy
- Handy drawer in catcher emptying made easy
- Embedded wall fasteners easy mounting

## **ADDITIONAL INFORMATION**

**Dimensions**  $120 \times 145 \times 395 \text{ mm}$ 

**Wood** Pine

Options & Features Bottle Opener

Finish Stained, Weathered, Lacquered

**Colour** Rustic Brown

**Location** On the Wall