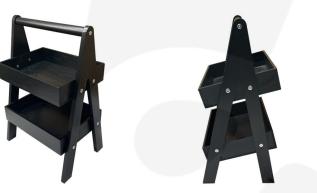

## **GALLERY IMAGES**

#### BLACK 2-TIER ADJUSTABLE WOODEN A-FRAME DISPLAY STAND 415X300X640

The Black 2-Tier Adjustable Wooden A-Frame Display Stand 415x300x640 is an attractive counter top or table top display stand. The clever design allows you to adjust the tiers in either the level or slanted positions. This offers greater versatility allowing it to be either a more central display with access from both sides or a front facing point of sale display with an optimum angle for line of sight.