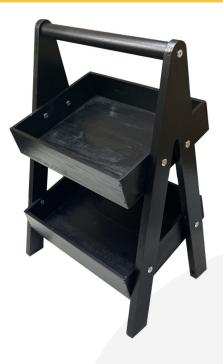

# BLACK 2-TIER ADJUSTABLE WOODEN A-FRAME DISPLAY STAND 415X300X640

**SKU:** DS2W-415300640BK **£103.88 Excl. VAT** 

- FSC timber beautiful & sustainable
- Adjustable shelves set your optimum display
- Generous size great capacity
- Integrated handle very portable

#### BLACK 2-TIER ADJUSTABLE WOODEN A-FRAME DISPLAY STAND 415X300X640

The Black 2-Tier Adjustable Wooden A-Frame Display Stand 415x300x640 is an attractive counter top or table top display stand. The clever design allows you to adjust the tiers in either the level or slanted positions. This offers greater versatility allowing it to be either a more central display with access from both sides or a front facing point of sale display with an optimum angle for line of sight.