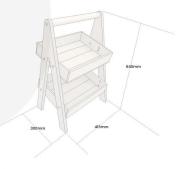

# **ADDITIONAL INFORMATION**

| Weight                        | 3.26 kg                                  |
|-------------------------------|------------------------------------------|
| Dimensions                    | 415 × 300 × 640 mm                       |
| Assembly                      | Pre-assembled                            |
| Wood                          | Redwood                                  |
| Mobility                      | Static                                   |
| Number of Tiers               | 2-Tiers                                  |
| Colour                        | Black                                    |
| Location                      | Counter Top, Floor Standing              |
| Compartments                  | 2 Compartments                           |
| Handle                        | Integrated                               |
| Finish                        | Painted                                  |
| What it holds                 | Confectionery, Kitchen Fare, Merchandise |
| Length                        | 300mm                                    |
| <b>Options &amp; Features</b> | Adjustable Shelves                       |