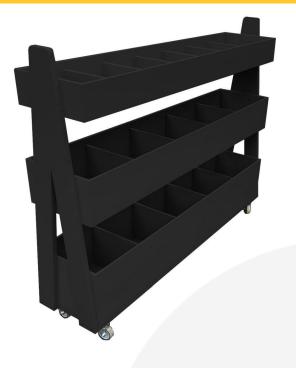

## BLACK 3-TIER QUEUE DIVIDER DISPLAY STAND 1200X260X940

**SKU:** QD1200260750BK **£395.06 Excl. VAT** 

- 7 top shelf compartments plenty of display
- 5 mid & lower shelf bins plenty of capacity
- Multi-function can be used as a queue divide offering versatility

## MOBILE BLACK PAINTED 3-TIER QUEUE DIVIDER DISPLAY STAND 1200X260X940

The Mobile Black Painted 3-Tier Queue Divider Display Stand 1200x260x940 has plenty of room for holding merchandise. You can position it close to point of sale. This queue divider has 7 top shelf compartments offering plenty of display space. It also has a further 5 bins on the mid and lower shelves offering great capacity.

It is multi functional having a use as a queue divider as well and comes with a set of 4 casters of which 2 are lockable to maintain position. There are optional lockable lids for added security.

Alternative sizes and colours available on request.