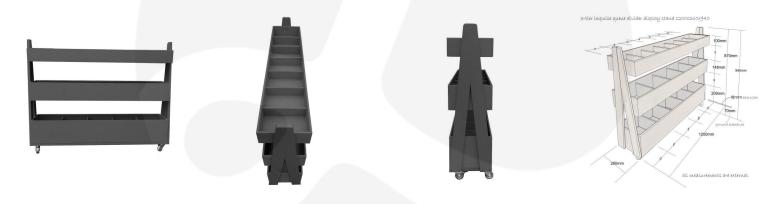

## BLACK 3-TIER QUEUE DIVIDER DISPLAY STAND 1200X260X940

**SKU:** QD1200260750BK **£395.06 Excl. VAT** 

- 7 top shelf compartments plenty of display
- 5 mid & lower shelf bins plenty of capacity
- Multi-function can be used as a queue divide offering versatility

## MOBILE BLACK PAINTED 3-TIER QUEUE DIVIDER DISPLAY STAND 1200X260X940

The Mobile Black Painted 3-Tier Queue Divider Display Stand 1200x260x940 has plenty of room for holding merchandise. You can position it close to point of sale. This queue divider has 7 top shelf compartments offering plenty of display space. It also has a further 5 bins on the mid and lower shelves offering great capacity.

It is multi functional having a use as a queue divider as well and comes with a set of 4 casters of which 2 are lockable to maintain position. There are optional lockable lids for added security.

Alternative sizes and colours available on request.

## ADDITIONAL INFORMATION

| 20.5 kg             |
|---------------------|
| 1200 × 260 × 940 mm |
| Black               |
| On Casters          |
| Pre-assembled       |
| Pine, Plywood       |
| 17 Compartments     |
| 3-Tiers             |
| Merchandise         |
| Lockable Lids       |
| Painted             |
|                     |