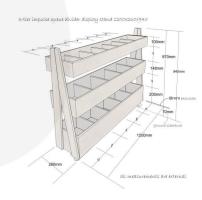

## **ADDITIONAL INFORMATION**

Weight 20.5 kg

**Dimensions**  $1200 \times 260 \times 940 \text{ mm}$ 

**Colour** Black

**Mobility** On Casters

**Assembly** Pre-assembled

**Wood** Pine, Plywood

**Compartments** 17 Compartments

**Number of Tiers** 3-Tiers

What it holds Merchandise

Options & Features Lockable Lids

Finish Painted