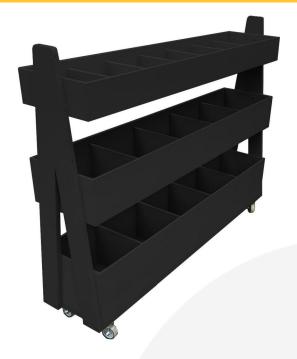

## BLACK 3-TIER QUEUE DIVIDER DISPLAY STAND 1200X260X940

**SKU:** QD1200260750BK **£418.76 Excl. VAT** 

- 7 top shelf compartments plenty of display
- 5 mid & lower shelf bins plenty of capacity
- Multi-function can be used as a queue divide offering versatility

## **MOBILE BLACK PAINTED 3-TIER QUEUE DIVIDER DISPLAY STAND 1200X260X940**

The Mobile Black Painted 3-Tier Queue Divider Display Stand 1200x260x940 has plenty of room for holding merchandise. You can position it close to point of sale. This queue divider has 7 top shelf compartments offering plenty of display space. It also has a further 5 bins on the mid and lower shelves offering great capacity.

It is multi functional having a use as a queue divider as well and comes with a set of 4 casters of which 2 are lockable to maintain position. There are optional lockable lids for added security.

Alternative sizes and colours available on request.