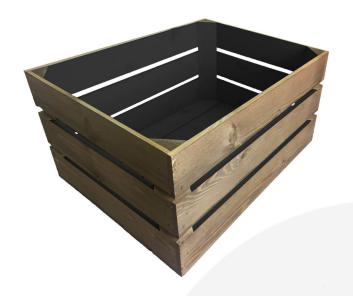

# BLACK COLOUR BURST CRATE 500X370X250

**SKU:** CR500370250RB-BK **£51.42 Excl. VAT** 

- Solid design built to last
- Two tone Bursting with colour (wide range of colours available)
- Standard size great capacity
- FSC Redwood great ecological credentials
- Rustic brown external finish a classic look
- Stackable option for extra stability

#### **BLACK COLOUR BURST CRATE 500X370X250**

This Black Colour Burst Crate 500x370x250 is available in 2 further sizes and a wide range of colour options\*. These crates are rustic brown on the outside and bursting with Black inside. You can truly add a blaze of colour to your kitchen, office or bedroom. They have been used as smart storage solutions, book cases, shelves for clothes and even colourful shop displays. With a rustic wooden look to the outside they are literally bursting with colour on the inside.