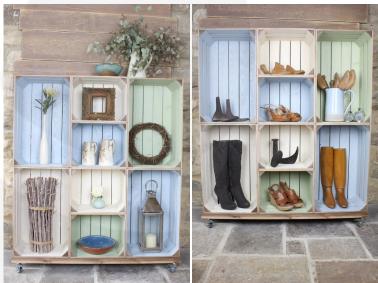

## **Colour Burst Displays**

The different dimensions allow you to build your colourful crate wall in the most awkward of spaces. From under stairs to in-between cabinets, the versatility of these crates has proved very popular indeed. Crate walls are ideally built with the small 300mm and large 600mm sizes. You can build with this 500mm size as well but you will find these walls are more irregular.

Beautiful mobile colour burst crate merchandise displays are available in a selection of configurations in our <u>Crate Display category.</u> You can, however build you own mobile colour burst displays by purchasing the <u>Base and Casters</u> and selecting your own combination. We definitely recommend building your mobile displays with the small and large crate sizes. For a more classically rustic display you may prefer our <u>Rustic Brown Crate</u>.