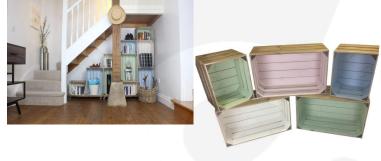

## **Colour Burst Displays**

The different dimensions allow you to build your colourful crate wall in the most awkward of spaces. From under stairs to in-between cabinets, the versatility of these crates has proved very popular indeed. Crate walls are ideally built with the small 300mm and large 600mm sizes. You can build with this 500mm size as well but you will find these walls are more irregular.

Beautiful mobile colour burst crate merchandise displays are available in a selection of configurations in our <u>Crate Display category.</u> You can, however build you own mobile colour burst displays by purchasing the <u>Base and Casters</u> and selecting your own combination. We definitely recommend building your mobile displays with the small and large crate sizes. For a more classically rustic display you may prefer our <u>Rustic Brown Crate</u>.