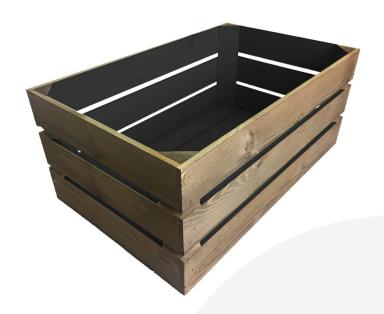

# BLACK COLOUR BURST CRATE 600X370X250

**SKU:** CR600370250RB-BK **£54.00 Excl. VAT** 

- Solid design built to last
- Two tone Bursting with colour (wide range of colours available)
- Extra large even greater capacity
- FSC Redwood great ecological credentials
- Rustic brown external finish a classic look
- Stackable option for extra stability

#### **BLACK COLOUR BURST CRATE 600X370X250**

This Black Colour Burst Crate 600x370x250 is available in 2 further sizes\* and a wide range of colours. These crates are rustic brown on the outside and bursting with colour inside. You can truly add a blaze of colour to your kitchen, office or bedroom. They have been used as smart storage solutions, book cases, shelves for clothes and even colourful shop displays. With a rustic wooden look to the outside they are literally bursting with colour on the inside.