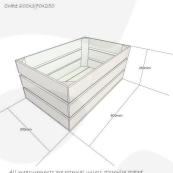

#### **ADDITIONAL INFORMATION**

Weight 3.25 kg

**Dimensions**  $600 \times 370 \times 250 \text{ mm}$ 

**Colour** Rustic Brown, Black

**Wood** Redwood

Range Colour Burst™

**Finish** Painted, Stained

Options & Features Two Tone