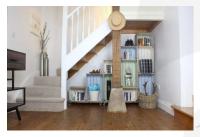

#### **BLACK COLOUR BURST CRATE 600X370X250**

This Black Colour Burst Crate 600x370x250 is available in 2 further sizes\* and a wide range of colours. These crates are rustic brown on the outside and bursting with colour inside. You can truly add a blaze of colour to your kitchen, office or bedroom. They have been used as smart storage solutions, book cases, shelves for clothes and even colourful shop displays. With a rustic wooden look to the outside they are literally bursting with colour on the inside.