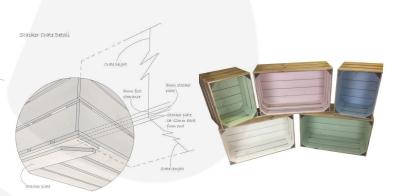

#### **BLACK COLOUR BURST CRATE 600X370X250**

This Black Colour Burst Crate 600x370x250 is available in 2 further sizes\* and a wide range of colours. These crates are rustic brown on the outside and bursting with colour inside. You can truly add a blaze of colour to your kitchen, office or bedroom. They have been used as smart storage solutions, book cases, shelves for clothes and even colourful shop displays. With a rustic wooden look to the outside they are literally bursting with colour on the inside.

## **Colour Burst Displays**

Beautiful mobile colour burst crate merchandise displays are available in a selection of configurations in our <a href="Crate Display category">Crate Display category</a>. You can build you own mobile colour burst displays by purchasing the <a href="Base and Casters">Base and Casters</a> and selecting your own combination. For a more classically rustic display you may prefer our <a href="Rustic Brown">Rustic Brown</a> <a href="Crate">Crate</a>.