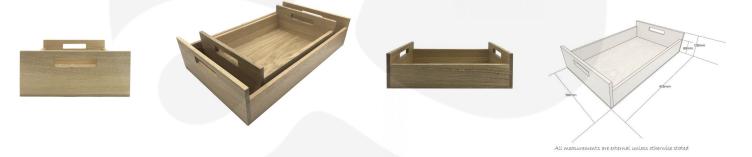

## **GALLERY IMAGES**

Oak Tray with Integrated Raised Handles | 425x310x128

## **BLACK COLOUR BURST OAK TRAY WITH RAISED INTEGRATED HANDLES 425X310X128**

The Black Colour Burst Oak Tray with Raised Integrated handles 425x310x128 is high quality stand alone sturdy oak tray. It is also one of a set of two, two tone black trays. The other one is larger and this one sits within it:

Black Colour Burst Oak Tray with Raised Integrated handles 580x360x128

The raised integrated handles allow for an easier carry and less interference with the trays contents.

We build these trays from 12mm sustainable oak so this is not only a beautiful but very robust product. It is beautifully finished in a food grade lacquer on the exterior with a wide range of colours on the inside.

## **ADDITIONAL INFORMATION**

| Weight                        | 1.89 kg            |
|-------------------------------|--------------------|
| Dimensions                    | 425 × 310 × 128 mm |
| Wood                          | Oak                |
| Finish                        | Painted, Lacquered |
| Range                         | Colour Burst™      |
| Colour                        | Black              |
| <b>Options &amp; Features</b> | Two Tone           |
| Compartments                  | 1 Compartment      |