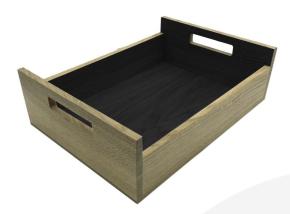

## BLACK COLOUR BURST OAK TRAY WITH RAISED INTEGRATED HANDLES 425X310X128

SKU: BXOAKRH425310128NAT-BK £92.70 Excl. VAT

- Highest quality finish for high end presentation
- Solid oak very robust for continuous use
- Colour Burst eye catching two tone colours
- Lacquered finish protecting the oak
- Integrated handles for easy carry

## **BLACK COLOUR BURST OAK TRAY WITH RAISED INTEGRATED HANDLES 425X310X128**

The Black Colour Burst Oak Tray with Raised Integrated handles 425x310x128 is high quality stand alone sturdy oak tray. It is also one of a set of two, two tone black trays. The other one is larger and this one sits within it:

Black Colour Burst Oak Tray with Raised Integrated handles 580x360x128

The raised integrated handles allow for an easier carry and less interference with the trays contents.

We build these trays from 12mm sustainable oak so this is not only a beautiful but very robust product. It is beautifully finished in a food grade lacquer on the exterior with a wide range of colours on the inside.