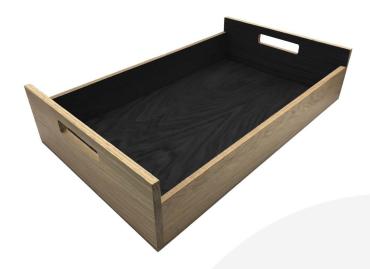

# BLACK COLOUR BURST OAK TRAY WITH RAISED INTEGRATED HANDLES 580X360X128

**SKU:** BXOAKRH580360128NAT-BK **£139.13 Excl. VAT** 

- Highest quality finish for high end presentation
- Solid oak very robust for continuous use
- Colour Burst eye catching two tone colours
- Lacquered finish protecting the oak
- Integrated handles for easy carry

### **BLACK COLOUR BURST OAK TRAY WITH RAISED INTEGRATED HANDLES 580X360X128**

The Black Colour Burst Oak Tray with Raised Integrated handles 580x360x128 is high quality stand alone sturdy oak tray. It is also one of a set of two, two tone Black trays. The other one is smaller and sits with this one:

#### Black Colour Burst Oak Tray with Raised Integrated handles 425x310x128

The raised integrated handles allow for an easier carry and less interference with the trays contents.

We build these trays from 12mm sustainable oak so this is not only a beautiful but very robust product. It is beautifully finished in a food grade lacquer on the exterior with a wide range of colours on the inside.