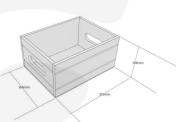

The internal dimensions are 216x150x100.

If you prefer something a little more traditional you may like our <u>Rustic Condiment Box 216x166x103</u>

## **ADDITIONAL INFORMATION**

| Weight        | 0.39 kg            |
|---------------|--------------------|
| Dimensions    | 216 × 166 × 103 mm |
| Colour        | Black              |
| Wood          | Redwood            |
| What it holds | Condiments         |
| Compartments  | 1 Compartment      |
| Handle        | Integrated         |
| Finish        | Painted            |