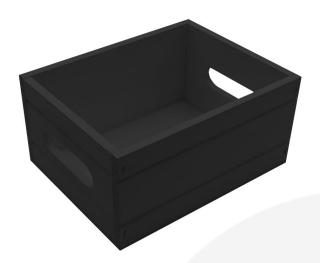

### **BLACK CONDIMENT BOX 216X166X103**

#### **BLACK CONDIMENT BOX 216X166X103**

This Painted Black Condiment Box 216x166x103 is a very attractive and functional condiment holder. It takes the form of a mini crate with two integrated hand holds on either end. The design includes two parallel V grooves down each side and end. It is available in a range of colours and is a very practical and stylish addition to any table.

The internal dimensions are 216x150x100.

If you prefer something a little more traditional you may like our <u>Rustic Condiment Box 216x166x103</u>