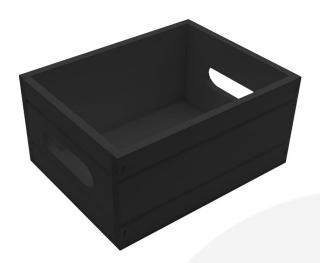

### **BLACK CONDIMENT BOX 216X166X103**

#### **BLACK CONDIMENT BOX 216X166X103**

This Painted Black Condiment Box 216x166x103 is a very attractive and functional condiment holder. It takes the form of a mini crate with two integrated hand holds on either end. The design includes two parallel V grooves down each side and end. It is available in a range of colours and is a very practical and stylish addition to any table.