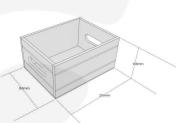

The internal dimensions are 216x150x100.

If you prefer something a little more traditional you may like our <u>Rustic Condiment Box 216x166x103</u>

## **ADDITIONAL INFORMATION**

| Weight        | 0.39 kg            |
|---------------|--------------------|
| Dimensions    | 216 × 166 × 103 mm |
| Colour        | Black              |
| Wood          | Redwood            |
| What it holds | Condiments         |
| Compartments  | 1 Compartment      |
| Handle        | Integrated         |
| Finish        | Painted            |