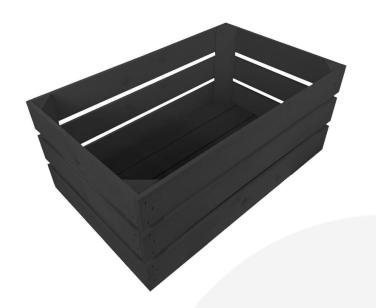

## **BLACK CRATE 600X370X250**

**SKU:** CRC600370250BK **£48.84 Excl. VAT** 

- Solid design built to last
- Wide range of colours available match your style
- Extra large even greater capacity
- FSC Redwood great ecological credentials
- Stackable option for extra stability

## **BLACK CRATE 600X370X250**

This colourful Black painted Crate 600x370x250 is available in a range of colours and 2 further sizes\*. You can add practicality and colourful style to your kitchen, office or bedroom. You can use them as smart storage solutions, book cases, shelves for clothes and even shop displays. With a brilliant colourful look they complement a colourful and jolly design.