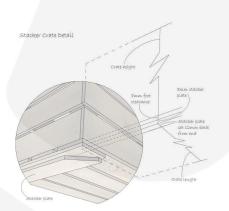

### Painted Stacker Crates 600x370x250

Our standard 600x370x250 Black Painted Crates, like all our crates, are stackable. We do, however, offer an **interlocking** option for a more supported stack. If you are regularly stacking your crates 3+ high then we would certainly recommend this option.