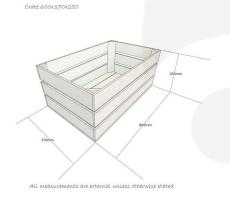

## **BLACK CRATE 600X370X250**

**SKU:** CRC600370250BK **£48.84 Excl. VAT** 

- Solid design built to last
- Wide range of colours available match your style
- Extra large even greater capacity
- FSC Redwood great ecological credentials
- Stackable option for extra stability

### **ADDITIONAL INFORMATION**

Weight 3.25 kg

**Dimensions**  $600 \times 370 \times 250 \text{ mm}$ 

**Colour** Black

Wood Redwood

Finish Painted

<sup>\*</sup> bespoke sizing is available - contact us for more information