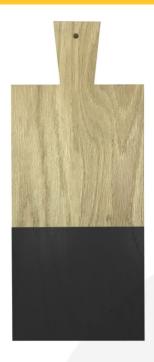

## **BLACK DIPPED OAK PADDLE BOARD 500X200X18**

The large Black Dipped Oak Paddle Board 500x200x18 is ideal as a colourful display or sharing platter. A Retro style handle with ample serving space. All boards come with a small hole in the handle for easy storage.

Bespoke colours available on request subject to volume.

The Black dipped oak paddle board is available in 3 sizes

- Small Black 300mm x 200mm x 18mm
- Medium Black 400mm x 200mm x 18mm
- Large Black 500mm x 200mm x 18mm (this one)