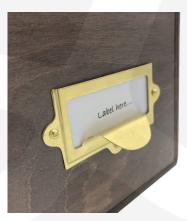

## BLACK DOUBLE BREAD BIN WITH WOOD DRAWERS & TICKET HANDLES 335X310X170

**SKU:** BBPLY335310170BK-BST **£149.86 Excl. VAT** 

- Double bread bin great capacity
- Ticket handles clearly label your contents
- Solid design for everyday use
- Choice of glorious Cotswold colours match your style