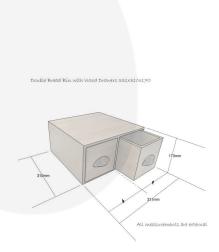

## **ADDITIONAL INFORMATION**

| Weight              | 4.7 kg             |
|---------------------|--------------------|
| Dimensions          | 335 × 310 × 170 mm |
| Wood                | Plywood            |
| Colour              | Black              |
| Additional Material | Metal              |
| Finish              | Painted            |