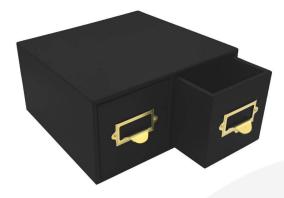

## BLACK DOUBLE BREAD BIN WITH WOOD DRAWERS & TICKET HANDLES 335X310X170

**SKU:** BBPLY335310170BK-BST **£149.86 Excl. VAT** 

- Double bread bin great capacity
- Ticket handles clearly label your contents
- Solid design for everyday use
- Choice of glorious Cotswold colours match your style

## **BLACK DOUBLE BREAD BIN WITH WOOD DRAWERS & TICKET HANDLES 335X310X170**

The Black Painted Double Bread Bin with Wood Drawers & Ticket Handles is part of our Mix & Match Bread Bin range. They are a great way to lighten up your display or kitchen. Don't me fooled by the name these Bread Bins are multipurpose. Why not use them in the office or bedroom to declutter and brighten up the space.