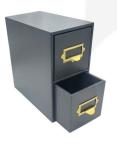

## BLACK DOUBLE BREAD BIN WITH WOOD DRAWERS & TICKET HANDLES 335X310X170

**SKU:** BBPLY335310170BK-BST **£149.86 Excl. VAT** 

- Double bread bin great capacity
- Ticket handles clearly label your contents
- Solid design for everyday use
- Choice of glorious Cotswold colours match your style

## **BLACK DOUBLE BREAD BIN WITH WOOD DRAWERS & TICKET HANDLES 335X310X170**

The Black Painted Double Bread Bin with Wood Drawers & Ticket Handles is part of our Mix & Match Bread Bin range. They are a great way to lighten up your display or kitchen. Don't me fooled by the name these Bread Bins are multipurpose. Why not use them in the office or bedroom to declutter and brighten up the space.