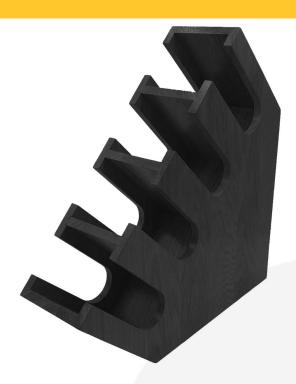

## BLACK OAK 4 COMPARTMENT SLANTED CUP & LID HOLDER 465X127X465

**SKU:** CU4OAK-465127465BK **£236.57 Excl. VAT** 

- 4 slanted compartments multiple options
  & plenty of capacity
- Quality black oak contemporary look
- Sustainable sources great ecological credentials

## **BLACK OAK 4 COMPARTMENT SLANTED CUP & LID HOLDER 465X127X465**

This Black Oak 4 Compartment Slanted Cup & Lid Holder 465x127x465 is finished in a food grade lacquer offering an added layer of protection. We build it robustly in 12mm solid sustainable oak for heavy use. The Oak 4 Compartment Slanted Cup & Lid carousel offers multiple options and easy access to for your customers.

It will hold cups up to a diameter of 100mm

If you prefer a more natural look then you may like <u>natural Oak 4 Compartment Slanted Cup & Lid Holder</u> 465x127x465

Browse here for our full range of cup holders