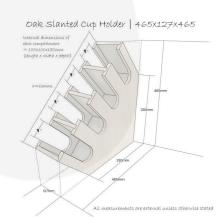

It will hold cups up to a diameter of 100mm

If you prefer a more natural look then you may like <u>natural Oak 4 Compartment Slanted Cup & Lid Holder</u> 465x127x465

Browse here for our full range of cup holders

## **ADDITIONAL INFORMATION**

**Dimensions**  $465 \times 127 \times 465 \text{ mm}$ 

Finish Painted

**Wood** Oak

**Compartments** 4 Compartments

Max Cup & Lid Diameter 100mm

Min Cup & Lid Diameter 65mm

**Colour** Black