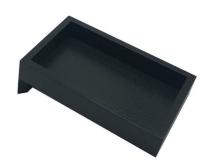

## BLACK OAK CAKE & SANDWICH TILTED RISER 250X150X75

**SKU:** BXOAK-S8-24015040BK **£39.69 Excl. VAT** 

- Tilted to 8° ideally angled for customer viewing
- Solid oak beautiful look and feel
- Heavy design very stable

## **BLACK OAK CAKE & SANDWICH TILTED RISER 250X150X75**

This Black Oak Cake & Sandwich Tilted Riser 250x150x75offers a beautiful display option for cakes, buns and sandwiches. With the rear leg lifting the riser to about 8° it presents its contents perfectly to perusing customers.

Made in solid 13mm oak and finished in a food grade lacquer offering extra protection. If you're after a sandwich display stand then look no further.

This one of 4 in the range:

- Black Oak Tilted Riser 490x300x109
- Black Oak Tilted Riser 490x150x109
- Black Oak Tilted Riser 250x300x75
- Black Oak Tilted Riser 250x150x75 (this one)