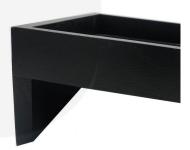

## **GALLERY IMAGES**

## **BLACK OAK CAKE & SANDWICH TILTED RISER 250X150X75**

This Black Oak Cake & Sandwich Tilted Riser 250x150x75offers a beautiful display option for cakes, buns and sandwiches. With the rear leg lifting the riser to about 8° it presents its contents perfectly to perusing customers.

Made in solid 13mm oak and finished in a food grade lacquer offering extra protection. If you're after a sandwich display stand then look no further.

This one of 4 in the range:

- Black Oak Tilted Riser 490x300x109
- Black Oak Tilted Riser 490x150x109
- Black Oak Tilted Riser 250x300x75
- Black Oak Tilted Riser 250x150x75 (this one)