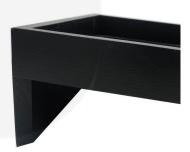

## **GALLERY IMAGES**

## **BLACK OAK CAKE & SANDWICH TILTED RISER 250X150X75**

This Black Oak Cake & Sandwich Tilted Riser 250x150x75offers a beautiful display option for cakes, buns and sandwiches. With the rear leg lifting the riser to about 8° it presents its contents perfectly to perusing customers.

Made in solid 13mm oak and finished in a food grade lacquer offering extra protection. If you're after a sandwich display stand then look no further.

This one of 4 in the range:

- Black Oak Tilted Riser 490x300x109
- Black Oak Tilted Riser 490x150x109
- Black Oak Tilted Riser 250x300x75
- Black Oak Tilted Riser 250x150x75 (this one)