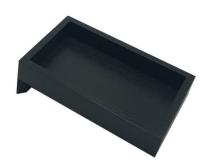

## BLACK OAK CAKE & SANDWICH TILTED RISER 250X150X75

**SKU:** BXOAK-S8-24015040BK **£42.07 Excl. VAT** 

- Tilted to 8° ideally angled for customer viewing
- Solid oak beautiful look and feel
- Heavy design very stable

## **BLACK OAK CAKE & SANDWICH TILTED RISER 250X150X75**

This Black Oak Cake & Sandwich Tilted Riser 250x150x75offers a beautiful display option for cakes, buns and sandwiches. With the rear leg lifting the riser to about 8° it presents its contents perfectly to perusing customers.

Made in solid 13mm oak and finished in a food grade lacquer offering extra protection. If you're after a sandwich display stand then look no further.

This one of 4 in the range:

- Black Oak Tilted Riser 490x300x109
- Black Oak Tilted Riser 490x150x109
- Black Oak Tilted Riser 250x300x75
- Black Oak Tilted Riser 250x150x75 (this one)