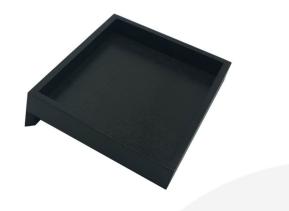

## BLACK OAK CAKE & SANDWICH TILTED RISER 250X300X75

**SKU:** BXOAK-S8-240300040BK **£60.33 Excl. VAT** 

- Tilted to 8° ideally angled for customer viewing
- Solid oak beautiful look and feel
- Heavy design very stable

## **BLACK OAK CAKE & SANDWICH TILTED RISER 250X300X75**

This Black Oak Cake & Sandwich Tilted Riser 250x300x75 offers a beautiful display option for cakes, buns and sandwiches. With the rear leg lifting the riser to about 8° it presents its contents perfectly to perusing customers.

Made in solid 13mm oak and finished in a food grade lacquer offering an additional layer of protection. If you're after a sandwich display stand then look no further.

This one of 4 in the range:

- Black Oak Tilted Riser 490x300x109
- Black Oak Tilted Riser 490x150x109
- Black Oak Tilted Riser 250x300x75 (this one)
- Black Oak Tilted Riser 250x150x75