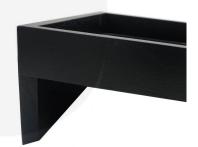

## GALLERY IMAGES

Made in solid 13mm oak and finished in a food grade lacquer offering an additional layer of protection. If you're after a sandwich display stand then look no further.

This one of 4 in the range:

- Black Oak Tilted Riser 490x300x109
- Black Oak Tilted Riser 490x150x109
- Black Oak Tilted Riser 250x300x75 (this one)
- Black Oak Tilted Riser 250x150x75