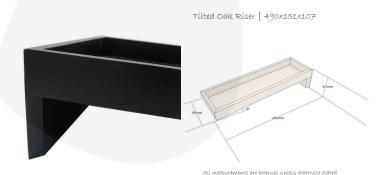

## BLACK OAK CAKE & SANDWICH TILTED RISER 490X150X109

**SKU:** BXOAK-S8-48015040BK **£50.42 Excl. VAT** 

- Tilted to 8° ideally angled for customer viewing
- Solid oak beautiful look and feel
- Heavy design very stable

## **BLACK OAK CAKE & SANDWICH TILTED RISER 490X150X109**

This Black Oak Cake & Sandwich Tilted Riser 490x150x109 offers a beautiful display option for cakes, buns and sandwiches. With the rear leg lifting the riser to about  $8^{\circ}$  it presents its contents perfectly to perusing customers.

## **ADDITIONAL INFORMATION**

**Dimensions**  $480 \times 150 \times 110 \text{ mm}$ 

**Wood** Oak

Finish Painted

**Colour** Black