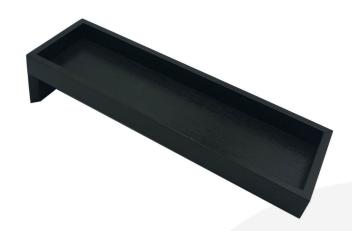

## BLACK OAK CAKE & SANDWICH TILTED RISER 490X150X109

**SKU:** BXOAK-S8-48015040BK **£50.42 Excl. VAT** 

- Tilted to 8° ideally angled for customer viewing
- Solid oak beautiful look and feel
- Heavy design very stable

## **BLACK OAK CAKE & SANDWICH TILTED RISER 490X150X109**

This Black Oak Cake & Sandwich Tilted Riser 490x150x109 offers a beautiful display option for cakes, buns and sandwiches. With the rear leg lifting the riser to about  $8^{\circ}$  it presents its contents perfectly to perusing customers.

Made in solid 13mm oak and finished in a food grade lacquer offering extra protection. If you're after a sandwich display stand then look no further.

This one of 4 in the range:

- Black Oak Tilted Riser 490x300x109
- Black Oak Tilted Riser 490x150x109 (this one)
- Black Oak Tilted Riser 250x300x75
- Black Oak Tilted Riser 250x150x75