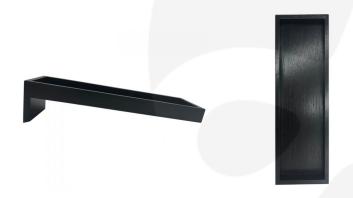

## BLACK OAK CAKE & SANDWICH TILTED RISER 490X150X109

**SKU:** BXOAK-S8-48015040BK **£50.42 Excl. VAT** 

- Tilted to 8° ideally angled for customer viewing
- Solid oak beautiful look and feel
- Heavy design very stable

## **BLACK OAK CAKE & SANDWICH TILTED RISER 490X150X109**

This Black Oak Cake & Sandwich Tilted Riser 490x150x109 offers a beautiful display option for cakes, buns and sandwiches. With the rear leg lifting the riser to about  $8^{\circ}$  it presents its contents perfectly to perusing customers.

Made in solid 13mm oak and finished in a food grade lacquer offering extra protection. If you're after a sandwich display stand then look no further.

This one of 4 in the range:

- Black Oak Tilted Riser 490x300x109
- Black Oak Tilted Riser 490x150x109 (this one)
- Black Oak Tilted Riser 250x300x75
- Black Oak Tilted Riser 250x150x75