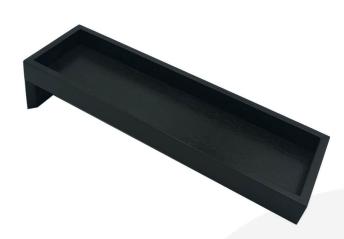

## BLACK OAK CAKE & SANDWICH TILTED RISER 490X150X109

**SKU:** BXOAK-S8-48015040BK **£53.45 Excl. VAT** 

- Tilted to 8° ideally angled for customer viewing
- Solid oak beautiful look and feel
- Heavy design very stable

## **BLACK OAK CAKE & SANDWICH TILTED RISER 490X150X109**

This Black Oak Cake & Sandwich Tilted Riser 490x150x109 offers a beautiful display option for cakes, buns and sandwiches. With the rear leg lifting the riser to about 8° it presents its contents perfectly to perusing customers.