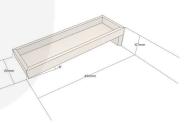

## **ADDITIONAL INFORMATION**

| Dimensions | 480 × 150 × 110 mm |
|------------|--------------------|
| Wood       | Oak                |
| Finish     | Painted            |
| Colour     | Black              |