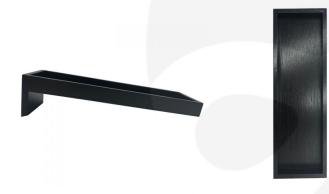

## **GALLERY IMAGES**

Tilted Oak Riser | 490x151x107

All measurements are external unless otherwise stated