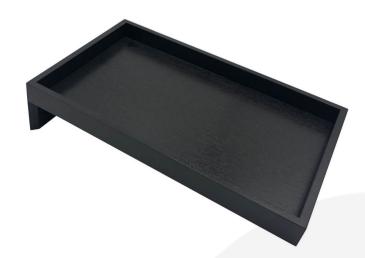

## BLACK OAK CAKE & SANDWICH TILTED RISER 490X300X109

**SKU:** BXOAK-S8-48030040BK **£76.63 Excl. VAT** 

- Tilted to 8° ideally angled for customer viewing
- Solid oak beautiful look and feel
- Heavy design very stable

## **BLACK OAK CAKE & SANDWICH TILTED RISER 490X300X109**

This Black Oak Cake & Sandwich Tilted Riser 490x300x109 offers a beautiful display option for cakes, buns and sandwiches. With the rear leg lifting the riser to about 8° it presents its contents perfectly to perusing customers.

Made in solid 13mm oak and finished in a food grade lacquer offering extra protection. If you're after a sandwich display stand then look no further.

This one of 4 in the range:

- Black Oak Tilted Riser 490x300x109 (this one)
- Black Oak Tilted Riser 490x150x109
- Black Oak Tilted Riser 250x300x75
- Black Oak Tilted Riser 250x150x75