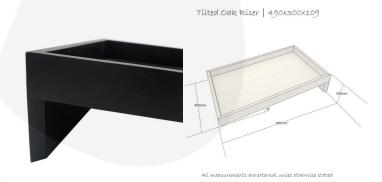

## BLACK OAK CAKE & SANDWICH TILTED RISER 490X300X109

**SKU:** BXOAK-S8-48030040BK **£76.63 Excl. VAT** 

- Tilted to 8° ideally angled for customer viewing
- Solid oak beautiful look and feel
- Heavy design very stable

## **ADDITIONAL INFORMATION**

**Dimensions**  $480 \times 300 \times 110 \text{ mm}$ 

**Wood** Oak

Finish Painted

**Colour** Black