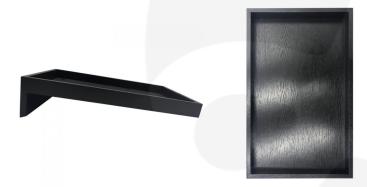

## BLACK OAK CAKE & SANDWICH TILTED RISER 490X300X109

**SKU:** BXOAK-S8-48030040BK **£76.63 Excl. VAT** 

- Tilted to 8° ideally angled for customer viewing
- Solid oak beautiful look and feel
- Heavy design very stable

## **GALLERY IMAGES**









## **BLACK OAK CAKE & SANDWICH TILTED RISER 490X300X109**

This Black Oak Cake & Sandwich Tilted Riser 490x300x109 offers a beautiful display option for cakes, buns and sandwiches. With the rear leg lifting the riser to about 8° it presents its contents perfectly to perusing customers.

Made in solid 13mm oak and finished in a food grade lacquer offering extra protection. If you're after a sandwich display stand then look no further.

This one of 4 in the range:

- Black Oak Tilted Riser 490x300x109 (this one)
- Black Oak Tilted Riser 490x150x109
- Black Oak Tilted Riser 250x300x75
- Black Oak Tilted Riser 250x150x75

## **ADDITIONAL INFORMATION**

**Dimensions**  $480 \times 300 \times 110 \text{ mm}$ 

**Wood** Oak

Finish Painted

**Colour** Black