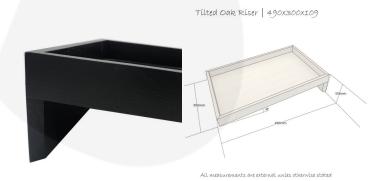

## BLACK OAK CAKE & SANDWICH TILTED RISER 490X300X109

**SKU:** BXOAK-S8-48030040BK

- £81.23 Excl. VAT
  - Tilted to 8° ideally angled for customer viewing
  - Solid oak beautiful look and feel
  - Heavy design very stable

## **ADDITIONAL INFORMATION**

**Dimensions**  $480 \times 300 \times 110 \text{ mm}$ 

**Wood** Oak

Finish Painted

**Colour** Black