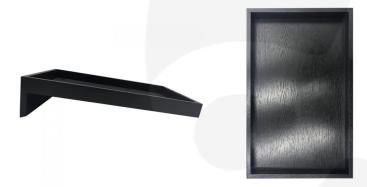

## **GALLERY IMAGES**

## **BLACK OAK CAKE & SANDWICH TILTED RISER 490X300X109**

This Black Oak Cake & Sandwich Tilted Riser 490x300x109 offers a beautiful display option for cakes, buns and sandwiches. With the rear leg lifting the riser to about 8° it presents its contents perfectly to perusing customers.

Made in solid 13mm oak and finished in a food grade lacquer offering extra protection. If you're after a sandwich display stand then look no further.

This one of 4 in the range:

- Black Oak Tilted Riser 490x300x109 (this one)
- Black Oak Tilted Riser 490x150x109
- Black Oak Tilted Riser 250x300x75
- Black Oak Tilted Riser 250x150x75