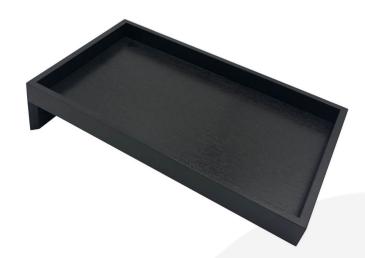

## BLACK OAK CAKE & SANDWICH TILTED RISER 490X300X109

**SKU:** BXOAK-S8-48030040BK

- £81.23 Excl. VAT
  - Tilted to 8° ideally angled for customer viewing
  - Solid oak beautiful look and feel
  - Heavy design very stable

## **BLACK OAK CAKE & SANDWICH TILTED RISER 490X300X109**

This Black Oak Cake & Sandwich Tilted Riser 490x300x109 offers a beautiful display option for cakes, buns and sandwiches. With the rear leg lifting the riser to about 8° it presents its contents perfectly to perusing customers.

Made in solid 13mm oak and finished in a food grade lacquer offering extra protection. If you're after a sandwich display stand then look no further.

This one of 4 in the range:

- Black Oak Tilted Riser 490x300x109 (this one)
- Black Oak Tilted Riser 490x150x109
- Black Oak Tilted Riser 250x300x75
- Black Oak Tilted Riser 250x150x75