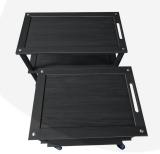

It has three levels which are rebated to prevent items rolling off. The rebates also allow compatible oak boxes (part of the <u>Modular Hospitality Trolley System</u>) to sit securely within. With 2 sizes of stacker box available your trolley is truly customisable to your needs.