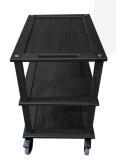

## **BURFORD TROLLEY BLACK 798X558X855**

The Burford black oak hospitality trolley is a high end service trolley, ideal for both front and back of house applications. It is made from solid oak giving it a quality look and feel with the toughness for constant use.

The trolley sits on 4 sturdy swivel castors offering perfectly smooth manoeuvring. The levels are supported with oak columns for a classic look. The lowest tier has a rubber bumper strip around the edge to help minimise impact from knocks and bumps.