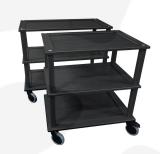

It has three levels which are rebated to prevent items rolling off. The rebates also allow compatible oak boxes (part of the <u>Modular Hospitality Trolley System</u>) to sit securely within. With 2 sizes of stacker box available your trolley is truly customisable to your needs.

The trolley sits on 4 sturdy swivel castors offering perfectly smooth manoeuvring. The levels are supported with oak columns for a classic look. The lowest tier has a rubber bumper strip around the edge to help minimise impact from knocks and bumps.