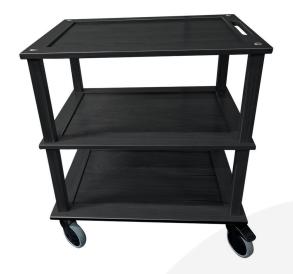

## **BURFORD TROLLEY BLACK 798X558X855**

The Burford black oak hospitality trolley is a high end service trolley, ideal for both front and back of house applications. It is made from solid oak giving it a quality look and feel with the toughness for constant use.

It has three levels which are rebated to prevent items rolling off. The rebates also allow compatible oak boxes (part of the <u>Modular Hospitality Trolley System</u>) to sit securely within. With 2 sizes of stacker box available your trolley is truly customisable to your needs.

The trolley sits on 4 sturdy swivel castors offering perfectly smooth manoeuvring. The levels are supported with oak columns for a classic look. The lowest tier has a rubber bumper strip around the edge to help minimise impact from knocks and bumps.