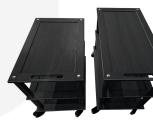

## **BURFORD TROLLEY BLACK 798X558X855**

The Burford black oak hospitality trolley is a high end service trolley, ideal for both front and back of house applications. It is made from solid oak giving it a quality look and feel with the toughness for constant use.

It has three levels which are rebated to prevent items rolling off. The rebates also allow compatible oak boxes (part of the <u>Modular Hospitality Trolley System</u>) to sit securely within. With 2 sizes of stacker box available your trolley is truly customisable to your needs.

The trolley sits on 4 sturdy swivel castors offering perfectly smooth manoeuvring. The levels are supported with oak columns for a classic look. The lowest tier has a rubber bumper strip around the edge to help minimise impact from knocks and bumps.