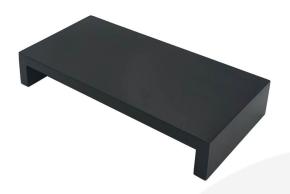

## BLACK OAK SQUARE BRIDGE RISER 350X180X60

**SKU:** RSOAK35018060BK **£43.27 Excl. VAT** 

- Highest quality Oak display top end merchandise
- Heavy material for added stability
- Solid Design robust enough for everyday use
- Part of a set build to your own design

## **BLACK OAK SQUARE BRIDGE RISER 350X180X60**

This high quality Black painted Oak Square Bridge Riser 350x180x60 is perfect for displaying top quality products. This is part of a set of 3:

- High Black Oak Square Bridge Riser 350x180x180
- Medium Black Oak Square Bridge Riser 350x180x120
- Low Black Oak Square Bridge Riser 350x180x60 (this one)

It is finished in food quality black paint for dramatic effect.