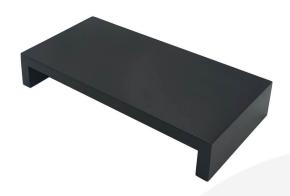

## BLACK OAK SQUARE BRIDGE RISER 350X180X60

**SKU:** RSOAK35018060BK **£45.87 Excl. VAT** 

- Highest quality Oak display top end merchandise
- Heavy material for added stability
- Solid Design robust enough for everyday use
- Part of a set build to your own design

## **BLACK OAK SQUARE BRIDGE RISER 350X180X60**

This high quality Black painted Oak Square Bridge Riser 350x180x60 is perfect for displaying top quality products. This is part of a set of 3:

- High Black Oak Square Bridge Riser 350x180x180
- Medium Black Oak Square Bridge Riser 350x180x120
- Low Black Oak Square Bridge Riser 350x180x60 (this one)

It is finished in food quality black paint for dramatic effect.