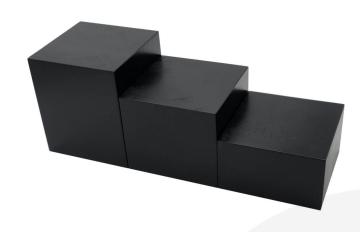

## **BLACK PINE 3 BLOCK RISER SET 140X140**

The Black Painted Pine 3 Block Riser Set 140x140 is made up of 3 painted block risers:

- Black Pine Block Riser 140x140x80
- Black Pine Block Riser 140x140x120
- Black Pine Block Riser 140x140x160

The different sizes allow you to build an attractive rising display. They are incredibly versatile and available in a selection of colours.