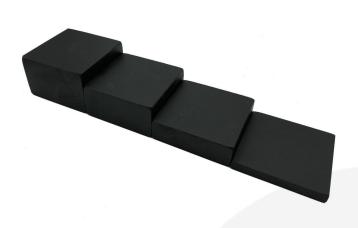

## **BLACK PINE 4 BLOCK RISER SET**

The Black Painted Pine 4 Block Riser Set is made up of the 4 different painted block risers:

- Black Block Riser 145x145x95
- Black Block Riser 145x145x70
- Black Block Riser 145x145x45
- Black Block Riser 145x145x18

The different sizes allow you to build an attractive rising display. They are incredibly versatile and available in a selection of colours.