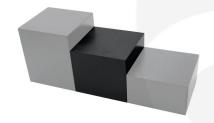

## **BLACK PINE BLOCK RISER 140X140X120**

This Black Pine Block Riser 140x140x120 is the middle in a <u>set of 3 Black pine block risers</u>. Made in pine and available in a selection of colours these risers are great for displaying merchandise. The other sizes in the set are:

- Black Pine Block Riser 140x140x80
- Black Pine Block Riser 140x140x120 (this one)
- Black Pine Block Riser 140x140x160