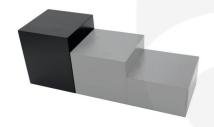

## **BLACK PINE BLOCK RISER 140X140X160**

This Black Painted Pine Block Riser 140x140x160 is the largest in a <u>set of 3 Black pine block risers</u>. Made in pine and available in a selection of colours these risers are great for displaying merchandise. The other sizes in the set are:

- Black Pine Block Riser 140x140x80
- Black Pine Block Riser 140x140x120
- Black Pine Block Riser 140x140x160 (This one)