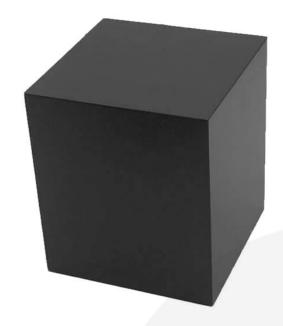

## BLACK PINE BLOCK RISER 140X140X160

**SKU:** RBPIN140140160BK **£35.01 Excl. VAT** 

- Chunky design very robust
- Range of colours match your designs
- Part of a set of 3 customise your display

## **BLACK PINE BLOCK RISER 140X140X160**

This Black Painted Pine Block Riser 140x140x160 is the largest in a <u>set of 3 Black pine block risers</u>. Made in pine and available in a selection of colours these risers are great for displaying merchandise. The other sizes in the set are: