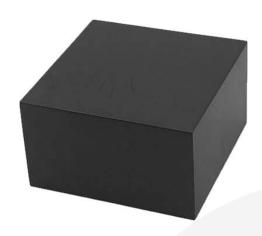

## **BLACK PINE BLOCK RISER 140X140X80**

**SKU:** RBPIN14014080BK **£21.06 Excl. VAT** 

- Chunky design very robust
- Range of colours match your designs
- Part of a set of 3 customise your display

## **BLACK PINE BLOCK RISER 140X140X80**

This Black Painted Pine Block Riser 140x140x80 is the lowest in a <u>set of 3 Black pine block risers</u>. Made in pine and available in a selection of colours these risers are great for displaying merchandise. The other sizes in the set are:

- Black Pine Block Riser 140x140x80 (this one)
- Black Pine Block Riser 140x140x120
- Black Pine Block Riser 140x140x160