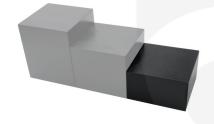

## **BLACK PINE BLOCK RISER 140X140X80**

This Black Painted Pine Block Riser 140x140x80 is the lowest in a <u>set of 3 Black pine block risers</u>. Made in pine and available in a selection of colours these risers are great for displaying merchandise. The other sizes in the set are:

- Black Pine Block Riser 140x140x80 (this one)
- Black Pine Block Riser 140x140x120
- Black Pine Block Riser 140x140x160