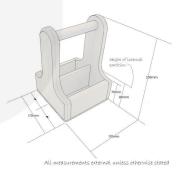

It is also known as a table caddy or bar caddy. We have robustly designed the caddy for frequent use from 18mm pine (It has a ply base). It has a 25mm diameter handle for greater ease of use and comfort. We recess the handle into the pine for greater strength. The depth of well is 65mm.

## **ADDITIONAL INFORMATION**

| Weight                        | 0.9 kg             |
|-------------------------------|--------------------|
| Dimensions                    | 170 × 170 × 230 mm |
| Wood                          | Pine, Plywood      |
| Colour                        | Black              |
| <b>Options &amp; Features</b> | Customisable       |
| Handle                        | Integrated         |
| Finish                        | Painted            |