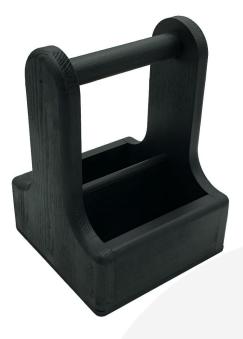

## BLACK PINE CONDIMENT CADDY 170X170X230

**SKU:** CUPIN170170230BK **£24.54 Excl. VAT** 

- Robust design hardy for frequent use
- Middle partition greater secured contents
- Sustainable pine ecological credentials
- Chunky 25mm handle for even greater ease of use & comfort
- Classic Black look
- Indoor or outdoor use versatile to your needs

## **BLACK PINE CONDIMENT CADDY 170X170X230**

The Black Pine Condiment Caddy 170x170x230 is ideal for restaurants, cafes and pubs. It is invaluable for the table service of condiments, sauces and cutlery.

It is also known as a table caddy or bar caddy. We have robustly designed the caddy for frequent use from 18mm pine (It has a ply base). It has a 25mm diameter handle for greater ease of use and comfort. We recess the handle into the pine for greater strength. The depth of well is 65mm.

It has a middle partition to hold contents more securely whilst carrying. It's great for both indoor and outdoor use.

Available in different finishes

See our full range of caddies here