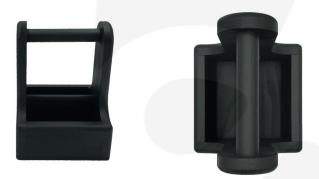

## BLACK PINE CONDIMENT CADDY 170X170X230

**SKU:** CUPIN170170230BK **£24.54 Excl. VAT** 

- Robust design hardy for frequent use
- Middle partition greater secured contents
- Sustainable pine ecological credentials
- Chunky 25mm handle for even greater ease of use & comfort
- Classic Black look
- Indoor or outdoor use versatile to your needs

## **BLACK PINE CONDIMENT CADDY 170X170X230**

The Black Pine Condiment Caddy 170x170x230 is ideal for restaurants, cafes and pubs. It is invaluable for the table service of condiments, sauces and cutlery.

It is also known as a table caddy or bar caddy. We have robustly designed the caddy for frequent use from 18mm pine (It has a ply base). It has a 25mm diameter handle for greater ease of use and comfort. We recess the handle into the pine for greater strength. The depth of well is 65mm.

It has a middle partition to hold contents more securely whilst carrying. It's great for both indoor and outdoor use.

Available in different finishes

See our full range of caddies here