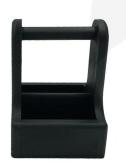

## BLACK PINE CONDIMENT CADDY 170X170X230

**SKU:** CUPIN170170230BK **£26.01 Excl. VAT** 

- Robust design hardy for frequent use
- Middle partition greater secured contents
- Sustainable pine ecological credentials
- Chunky 25mm handle for even greater ease of use & comfort
- Classic Black look
- Indoor or outdoor use versatile to your needs

## **BLACK PINE CONDIMENT CADDY 170X170X230**

The Black Pine Condiment Caddy 170x170x230 is ideal for restaurants, cafes and pubs. It is invaluable for the table service of condiments, sauces and cutlery.

It is also known as a table caddy or bar caddy. We have robustly designed the caddy for frequent use from 18mm pine (It has a ply base). It has a 25mm diameter handle for greater ease of use and comfort. We recess the handle into the pine for greater strength. The depth of well is 65mm.

It has a middle partition to hold contents more securely whilst carrying. It's great for both indoor and outdoor use.

Available in different finishes

See our full range of caddies here