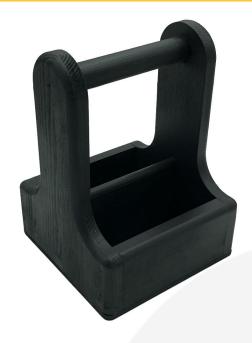

## BLACK PINE CONDIMENT CADDY 170X170X230

**SKU:** CUPIN170170230BK **£26.01 Excl. VAT** 

- Robust design hardy for frequent use
- Middle partition greater secured contents
- Sustainable pine ecological credentials
- Chunky 25mm handle for even greater ease of use & comfort
- Classic Black look
- Indoor or outdoor use versatile to your needs

## **BLACK PINE CONDIMENT CADDY 170X170X230**

The Black Pine Condiment Caddy 170x170x230 is ideal for restaurants, cafes and pubs. It is invaluable for the table service of condiments, sauces and cutlery.

It is also known as a table caddy or bar caddy. We have robustly designed the caddy for frequent use from 18mm pine (It has a ply base). It has a 25mm diameter handle for greater ease of use and comfort. We recess the handle into the pine for greater strength. The depth of well is 65mm.

It has a middle partition to hold contents more securely whilst carrying. It's great for both indoor and outdoor use.

Available in different finishes

See our full range of caddies here