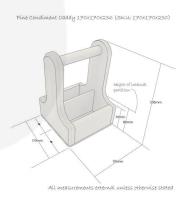

## **BLACK PINE CONDIMENT CADDY 170X170X230**

The Black Pine Condiment Caddy 170x170x230 is ideal for restaurants, cafes and pubs. It is invaluable for the table service of condiments, sauces and cutlery.

It is also known as a table caddy or bar caddy. We have robustly designed the caddy for frequent use from 18mm pine (It has a ply base). It has a 25mm diameter handle for greater ease of use and comfort. We recess the handle into the pine for greater strength. The depth of well is 65mm.

It has a middle partition to hold contents more securely whilst carrying. It's great for both indoor and outdoor use.

Available in different finishes

See our full range of caddies here