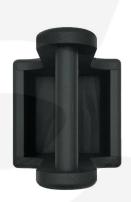

It is also known as a table caddy or bar caddy. We have robustly designed the caddy for frequent use from 18mm pine (It has a ply base). It has a 25mm diameter handle for greater ease of use and comfort. We recess the handle into the pine for greater strength. The depth of well is 65mm.

It has a middle partition to hold contents more securely whilst carrying. It's great for both indoor and outdoor use.

Available in different finishes

See our full range of caddies here