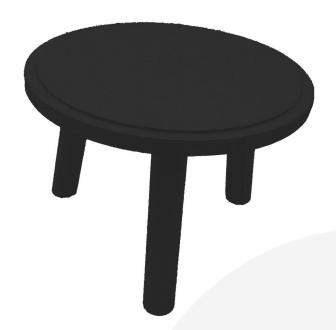

## **BLACK PINE MILKING STOOL 290DX210**

**SKU:** MSPIN290210BK **£57.32 Excl. VAT** 

- Other sizes available build to your own design
- Classic look catch your customers eye
- Selection of colours available match your style

## **BLACK PINE MILKING STOOL 290DX210**

The Black Painted Pine Milking Stool 290Dx210 riser is an ideal way to present food in cafes and at the farmers market. It is the tallest in a set of 3. They are perfect for display of cakes, pies, panini's and the like. Black Painted Pine Milking Stools are also used in the home to preserve the fresh morning pastry. They can also add more space and dimension to your kitchen.

Black Painted Pine Milking Stools are 290mm in diameter and available in 3 sizes:

- Medium Black 140mm Painted Milking Stool
- Small Black 70mm Painted Milking Stool

They are available in a range of beautiful Ligneus Colours that you can match to your colour scheme.