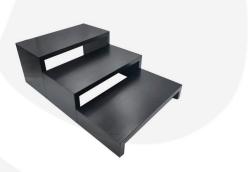

- Tall Painted Black Pine Square Bridge Riser 350x180x180
- Medium Painted Black Pine Square Bridge Riser 350x180x120 (this one)
- Short Painted Black Pine Square Bridge Riser 350x180x60

Its available in a great range of colours.