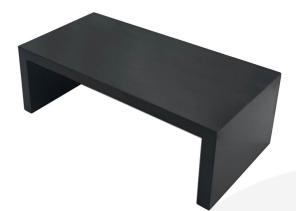

## BLACK PINE SQUARE BRIDGE RISER 350X180X120

**SKU:** RSPIN350180120BK **£40.15 Excl. VAT** 

- Solid Design robust enough for everyday use
- Part of a modular system build to your own design
- Choice of colours match your style

## **BLACK PINE SQUARE BRIDGE RISER 350X180X120**

This quality Painted Black Pine Square Bridge Riser 350x180x120 is perfect for displaying top quality products. This riser is the middle level in the set. The set consists of: