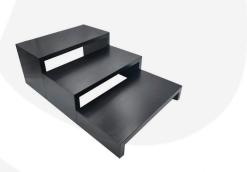

- Tall Painted Black Pine Square Bridge Riser 350x180x180 (this one)
- Medium <u>Painted Black Pine Square Bridge Riser 350x180x120</u>
- Short Painted Black Pine Square Bridge Riser 350x180x60

Its available in a great selection of colours.