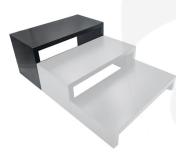

- Tall Painted Black Pine Square Bridge Riser 350x180x180 (this one)
- Medium <u>Painted Black Pine Square Bridge Riser 350x180x120</u>
- Short Painted Black Pine Square Bridge Riser 350x180x60

Its available in a great selection of colours.