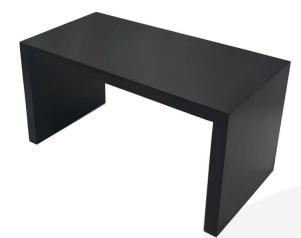

## BLACK PINE SQUARE BRIDGE RISER 350X180X180

**SKU:** RSPIN350180180BK **£51.74 Excl. VAT** 

- Solid Design robust enough for everyday use
- Part of a modular system build to your own design
- Selection of colours match your style

## **BLACK PINE SQUARE BRIDGE RISER 350X180X180**

This quality Painted Black Pine Square Riser 350x180x180 is perfect for displaying top quality products. This riser is the tallest in the set. The set consists of: