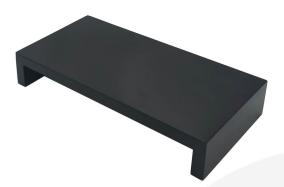

## BLACK PINE SQUARE BRIDGE RISER 350X180X60

**SKU:** RSPIN35018060BK **£34.35 Excl. VAT** 

- Solid Design robust enough for everyday use
- Part of a modular system build to your own design
- Wide range of colours match your style

## **BLACK PINE SQUARE BRIDGE RISER 350X180X60**

This quality Painted Black Pine Square Bridge Riser 350x180x60 is perfect for displaying top quality products. This riser is the lowest in the set. The set consists of: