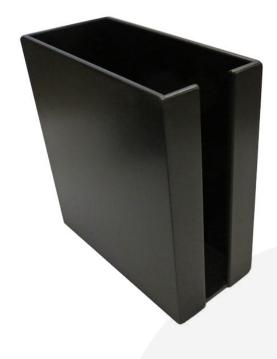

## BLACK PLY CUP & LID HOLDER 283X132X300

**SKU:** CU1-132300283BK **£33.87 Excl. VAT** 

- 300mm tall great capacity
- Sustainable timber great ecological credentials
- Front slot easy access
- Sleek black look

## BLACK PLY CUP & LID HOLDER 283X132X300

The Black painted Ply Cup & Lid Holder 283x132x300 is essential for helping customers help themselves. Keeping the service area tidy they also come in a range of colours to match your style.