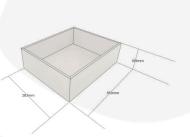

## **ADDITIONAL INFORMATION**

**Dimensions**  $350 \times 283 \times 106 \text{ mm}$ 

**Colour** Black

Wood Plywood

What it holds Crocks

**Capacity** Double

Finish Painted