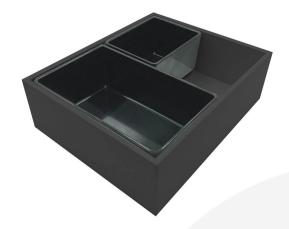

## BLACK PLY DOUBLE CROCK HOUSING 350X283X106

**SKU:** CH2-350283106BK **£43.57 Excl. VAT** 

- Double crock housing fits your standard crock
- Selection of colours match your style
- Robust design for frequent use

## **BLACK PLY DOUBLE CROCK HOUSING 350X283X106**

A unique and modern alternative to your usual crock housing deli systems. This Black Painted Ply Double Crock Housing 350x283x106 will fit standard size crocks and is robustly made from 9mm ply. It is available in a selection of painted finishes.